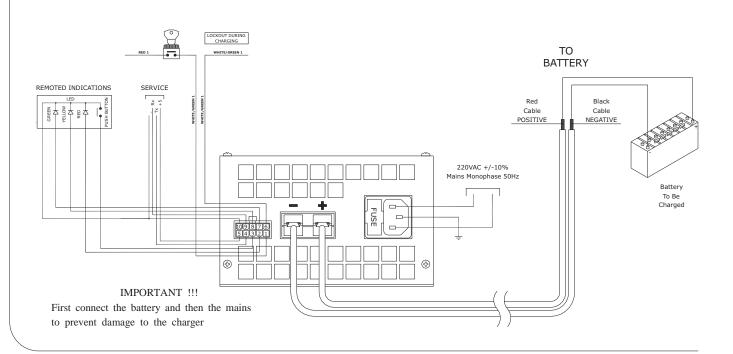

charger is equipped with a filter to comply with EMC standards.

#### TECHNICAL SPECIFICATIONS

- Input voltage 110VAC +/-15% 230VAC +/-15%
- Input frequency 50-60 Hz
- Constant current
- Operating frequency 48 Khz
- 3 status LEDs
- Operating temperature -20 / +40 °C
- Input fuse rating: 16A, delayed
- Galvanically isolated input and output
- Reverse polarity protection through fuse
- Output short circuit protection (static)
- Cooling through forced ventilation
- IP20 protection
- Complies with EC standards



#### **MODELS**

| Voltage | 12V | 24V | 36V | 48V | 72V | 80V | 84V | 96V | 120V |
|---------|-----|-----|-----|-----|-----|-----|-----|-----|------|
| Current | 40A | 40A | 28A | 22A | 15A | 13A | 12A | 11A | 9A   |

#### **DIMENSIONS**









Weight 3,5 Kg

#### WIRING DIAGRAM