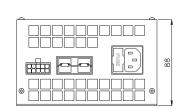

tage is absorbed from the battery.

The charger is equipped with a filter to comply with EMC standards.

#### TECHNICAL SPECIFICATIONS

- Input voltage 110VAC +/-15% 230VAC +/-15%
- Input frequency 50-60 Hz
- Constant current
- Operating frequency 48 Khz
- 3 status LEDs
- Operating temperature -20 / +40 °C
- Input fuse rating: 16A, delayed
- Galvanically isolated input and output
- Reverse polarity protection through fuse
- Output short circuit protection (static)
- Cooling through forced ventilation
- IP20 protection
- Complies with EC standards



#### **MODELS**

| Voltage | 12V | 24V | 36V | 48V | 72V | 80V | 84V | 96V | 120V |
|---------|-----|-----|-----|-----|-----|-----|-----|-----|------|
| Current | 40A | 40A | 28A | 22A | 15A | 13A | 12A | 11A | 9A   |

#### **DIMENSIONS**









Weight 3,5 Kg

#### WIRING DIAGRAM