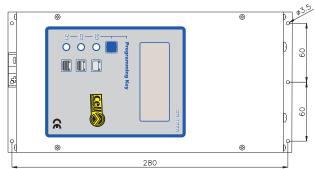

ge is absorbed from the battery.

The charger is equipped with a filter to comply with EMC standards.

#### TECHNICAL SPECIFICATIONS

- Input voltage 110VAC +/-15% 230VAC +/-15%
- Input frequency 50-60 Hz
- Constant current
- Operating frequency 48 Khz
- 3 status LEDs
- Operating temperature -20 / +40 °C
- Input fuse rating: 16A, delayed
- Galvanically isolated input and output
- Reverse polarity protection through fuse
- Output short circuit protection (static)
- Cooling through forced ventilation
- IP20 protection
- Complies with EC standards



#### **MODELS**

| Voltage | 12V | 24V | 36V | 48V | 72V | 80V | 84V | 96V | 120V |
|---------|-----|-----|-----|-----|-----|-----|-----|-----|------|
| Current | 40A | 40A | 28A | 22A | 15A | 13A | 12A | 11A | 9A   |

#### **DIMENSIONS**









Weight 3,5 Kg

#### WIRING DIAGRAM