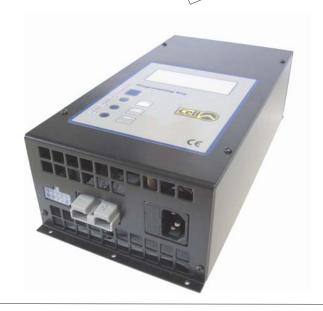

## **CB** 1000 HF

**FEATURES** 

CB 1000 HF battery charger is a modern device offering reliability, efficiency and versatility. Thanks to a software including many different charging curves it is suitable to recharge lead acid flooded, gel and AGM batteries. 6 charging curves are available and can be customized, each curve includes max. 6 phases. Curves can be selected through a push button, when the charger is switched on the last curve is automatically repeated. Special charging curves according to the application can be sent by e-mail and loaded into the charger software through the USB-2006 interface cable.

The compact size of CB 1000 HF offers easy installation on the vehicle, and makes it possible to recharge the battery from all operating positions. In addition the battery charger is equipped with a lockout relay for installation on the vehicle.

The output power is independent from mains voltage change.

CB 1000 HF starts charging the battery even when the voltage level is very low or near to 0V.

The charger is equipped with 3 status LEDs:

- Red: mains presence.
- Yellow: constant voltage phase started; 80% of the charge.
- Yellow/Green: equalization phase started.
- Green: charging ended.

On request LED operation sequency can be modified and customized to comply with the operation of 2-LED remoted indicators. The battery charger is equipped with an output connector to remote LEDs using an indicator.

When the battery is fully charged the fan is stopped and no voltage is absorbed from the battery.

The charger is equipped with a filter to comply with EMC standards.