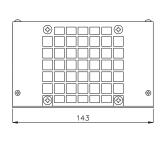

voltage is absorbed from the battery.

The charger is equipped with a filter to comply with EMC standards.

#### TECHNICAL SPECIFICATIONS

- Input voltage 110VAC +/-15% 230VAC +/-15%
- Input frequency 50-60 Hz
- Constant current
- Operating frequency 48 Khz
- 3 status LEDs
- Operating temperature -20 / +40 °C
- Input fuse rating: 16A, delayed
- Galvanically isolated input and output
- Reverse polarity protection through fuse
- Output short circuit protection (static)
- Cooling through forced ventilation
- IP20 protection
- Complies with EC standards



#### **MODELS**

| Voltage | 12V | 24V | 36V | 48V | 72V | 80V | 84V | 96V | 120V |
|---------|-----|-----|-----|-----|-----|-----|-----|-----|------|
| Current | 40A | 40A | 28A | 22A | 15A | 13A | 12A | 11A | 9A   |

#### **DIMENSIONS**









Weight 3,5 Kg

#### WIRING DIAGRAM