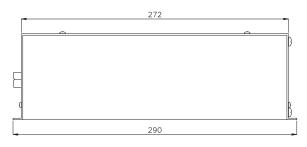

oltage is absorbed from the battery.

The charger is equipped with a filter to comply with EMC standards.

#### TECHNICAL SPECIFICATIONS

- Input voltage 110VAC +/-15% 230VAC +/-15%
- Input frequency 50-60 Hz
- Constant current
- Operating frequency 48 Khz
- 3 status LEDs
- Operating temperature -20 / +40 °C
- Input fuse rating: 16A, delayed
- Galvanically isolated input and output
- Reverse polarity protection through fuse
- Output short circuit protection (static)
- Cooling through forced ventilation
- IP20 protection
- Complies with EC standards



#### **MODELS**

| Voltage | 12V | 24V | 36V | 48V | 72V | 80V | 84V | 96V | 120V |
|---------|-----|-----|-----|-----|-----|-----|-----|-----|------|
| Current | 40A | 40A | 28A | 22A | 15A | 13A | 12A | 11A | 9A   |

#### **DIMENSIONS**









Weight 3,5 Kg

#### WIRING DIAGRAM